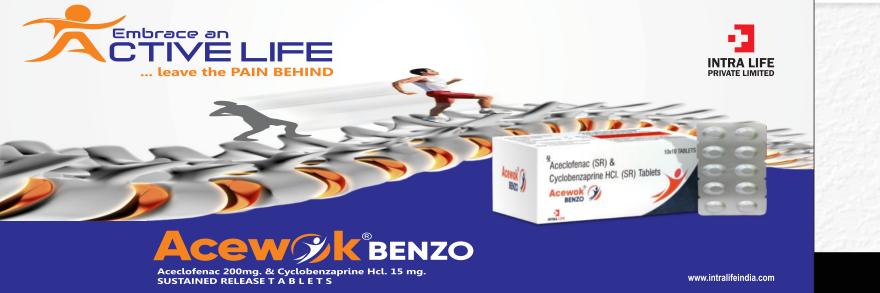

#### ACEWOK-BENZO Tabs. Aceclofenac 200mg + Cyclobenzaprine

HCI 15mg (SR Bilayered Tablet)

**ETINACT** Gel Etoricoxib IP 1% w/w+Methyl Salicylate IP 10% w/w+Linseed Oil BP 3% w/w+ Menthol IP 5% w/w+Benzyl Alcohal (as preservative) 1% w/w